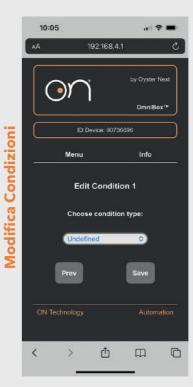

l has been optimized to give you an intuitive experience, whether you are an experienced installer or the User.

**OMNIBOX** represents the cutting edge of home automation technology, proposing a revolutionary vision that puts Man at the center of the project. Forget the tedious routine of repetitive tasks: with a simple tap, you'll be able to handle all the daily tasks, reserving more time for what really matters. In addition, we have dedicated special attention to the creation of a user-friendly interface that makes interaction with **OMNIBOX** a real pleasure.

We are ready to guide you into a new era of home automation, where technology blends harmoniously with your life, enriching it, not complicating it.

Welcome to the future of domotics

Welcome in the world of ON® technology









Quick and easy setup, directly from Smartphone!



## **SPECIFICATIONS**

Input 4 clean contacts

5mm step screw clamps

Output 4 relays 10A/250V AC

Overvoltage 8000V

High break down voltage 4000

Connectivity Integrated access point Wi-Fi

Wi-Fi, LAN Ethernet

Interface Web

Installation DIN rail

Footprint 6 Modules

Power Supply 12V DC

Size 105 x 95 x 35

(LxAxP mm)

Weight (Kg) 0,200





www.oysternext.com oysternext@oysternext.com