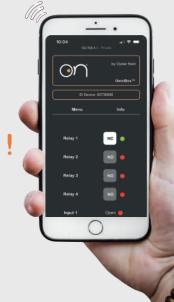

nce, whether you are an experienced installer or the User.

**OMNIBOX** represents the cutting edge of home automation technology, proposing a revolutionary vision that puts Man at the center of the project. Forget the tedious routine of repetitive tasks: with a simple tap, you'll be able to handle all the daily tasks, reserving more time for what really matters. In addition, we have dedicated special attention to the creation of a user-friendly interface that makes interaction with **OMNIBOX** a real pleasure.

We are ready to guide you into a new era of home automation, where technology blends harmoniously with your life, enriching it, not complicating it.

Welcome to the future of domotics

Welcome in the world of ON® technology









Quick and easy setup, directly from Smartphone!



## **SPECIFICATIONS**

Input 4 clean contacts

5mm step screw clamps

Output 4 relays 10A/250V AC

Overvoltage 8000V

High break down voltage 4000

Connectivity Integrated access point Wi-Fi

Wi-Fi, LAN Ethernet

Interface Web

Installation DIN rail

Footprint 6 Modules

Power Supply 12V DC

Size 105 x 95 x 35

(LxAxP mm)

Weight (Kg) 0,200





www.oysternext.com oysternext@oysternext.com