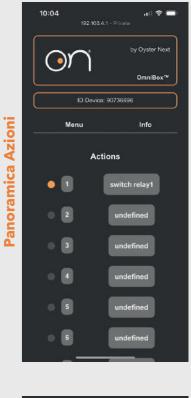

ail has been optimized to give you an intuitive experience, whether you are an experienced installer or the User.

**OMNIBOX** represents the cutting edge of home automation technology, proposing a revolutionary vision that puts Man at the center of the project. Forget the tedious routine of repetitive tasks: with a simple tap, you'll be able to handle all the daily tasks, reserving more time for what really matters. In addition, we have dedicated special attention to the creation of a user-friendly interface that makes interaction with **OMNIBOX** a real pleasure.

We are ready to guide you into a new era of home automation, where technology blends harmoniously with your life, enriching it, not complicating it.

Welcome to the future of domotics

Welcome in the world of ON® technology









Quick and easy setup, directly from Smartphone!



## **SPECIFICATIONS**

Input 4 clean contacts

5mm step screw clamps

Output 4 relays 10A/250V AC

Overvoltage 8000V

High break down voltage 4000

Connectivity Integrated access point Wi-Fi

Wi-Fi, LAN Ethernet

Interface Web

Installation DIN rail

Footprint 6 Modules

Power Supply 12V DC

Size 105 x 95 x 35

(LxAxP mm)

Weight (Kg) 0,200





www.oysternext.com oysternext@oysternext.com