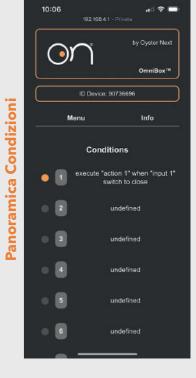

has been optimized to give you an intuitive experience, whether you are an experienced installer or the User.

**OMNIBOX** represents the cutting edge of home automation technology, proposing a revolutionary vision that puts Man at the center of the project. Forget the tedious routine of repetitive tasks: with a simple tap, you'll be able to handle all the daily tasks, reserving more time for what really matters. In addition, we have dedicated special attention to the creation of a user-friendly interface that makes interaction with **OMNIBOX** a real pleasure.

We are ready to guide you into a new era of home automation, where technology blends harmoniously with your life, enriching it, not complicating it.

Welcome to the future of domotics

Welcome in the world of ON® technology









Quick and easy setup, directly from Smartphone!



## **SPECIFICATIONS**

Input 4 clean contacts

5mm step screw clamps

Output 4 relays 10A/250V AC

Overvoltage 8000V

High break down voltage 4000

Connectivity Integrated access point Wi-Fi

Wi-Fi, LAN Ethernet

Interface Web

Installation DIN rail

Footprint 6 Modules

Power Supply 12V DC

Size 105 x 95 x 35

(LxAxP mm)

Weight (Kg) 0,200





www.oysternext.com oysternext@oysternext.com