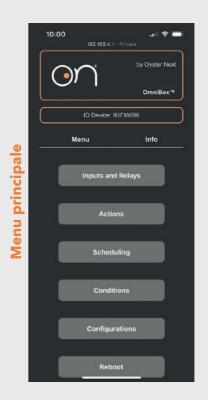

etail has been optimized to give you an intuitive experience, whether you are an experienced installer or the User.

**OMNIBOX** represents the cutting edge of home automation technology, proposing a revolutionary vision that puts Man at the center of the project. Forget the tedious routine of repetitive tasks: with a simple tap, you'll be able to handle all the daily tasks, reserving more time for what really matters. In addition, we have dedicated special attention to the creation of a user-friendly interface that makes interaction with **OMNIBOX** a real pleasure.

We are ready to guide you into a new era of home automation, where technology blends harmoniously with your life, enriching it, not complicating it.

Welcome to the future of domotics

Welcome in the world of ON® technology









Quick and easy setup, directly from Smartphone!



## **SPECIFICATIONS**

Input 4 clean contacts

5mm step screw clamps

Output 4 relays 10A/250V AC

Overvoltage 8000V

High break down voltage 4000

Connectivity Integrated access point Wi-Fi

Wi-Fi, LAN Ethernet

Interface Web

Installation DIN rail

Footprint 6 Modules

Power Supply 12V DC

Size 105 x 95 x 35

(LxAxP mm)

Weight (Kg) 0,200





www.oysternext.com oysternext@oysternext.com